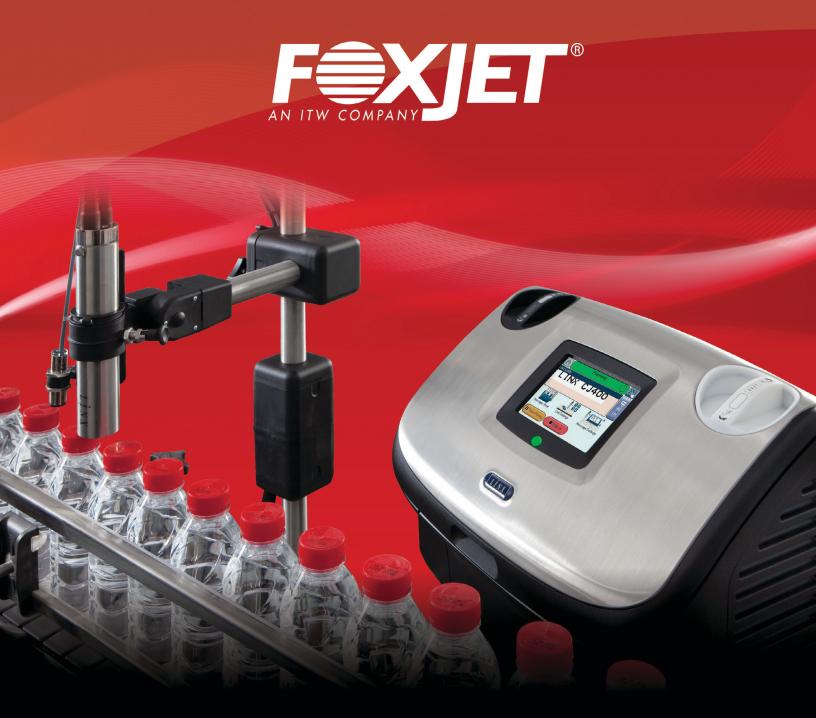

# LinxSeries<sup>®</sup> CJ400

Continuous InkJet Printing

# Features and Benefits:

- Easi-Change® service module offers up to 6000 hours between scheduled maintenance.
- Compact lightweight design under 30 lbs., the CJ400 is the lightest printer on the market.
- Color touch screen with on-screen help provides easy to follow step by step message creation and editing without manuals.
- 4 line settings can be saved for up to 4 production lines to allow quick change over for multiple production line applications.
- USB message and printer back up allows for sharing messages and settings between printers. Download bitmap logos to the printer via USB for custom printing.
- Auto-flush printhead cleaning performs a flush cleaning of the printhead and lines on startup and shutdown of the CJ400.
- SureFill® fluid replenishment ensures fast, mistake proof refills while printing ensure maximum uptime.
- 62 micron printhead nozzle provides savings up to 40% on ink usage compared to other CIJ printers.
- Large message storage provides the capacity to store up to 1000 messages.