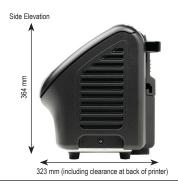

# LinxSeries<sup>®</sup> CJ400

Continuous InkJet Printing











## Dimensions:









# Printer Specifications:

Printhead with 2M Conduit, Standard Printhead/Conduit Options Max Lines of Print

Character Height Range

Max Speed; Single Line Print

Ink Range

Automatic Date Codes, Sequential Numbering Timed Messages

Graphics/Logo Printing Barcodes, Common

Linear & 2D Datamatrix Memory Capacity (# of Messages)

Ingress Protection Rating

Ingress Protection Rating

Base and Enclosure

Operating Temperature Range 41-113°F Humidity Range (r.h., Non-Condensing) 90% Max

**Power Supply** 100-230V 50/60 Hz

Power Consumption 50W Weight 29.7 lbs

Regulatory Approvals TÜV/NRTL, CE Mark, RoHS, FCC, GOST-R

MK9

511 fpm

Yes

Yes

Yes

No

1,000

PTB Polymer

Dye Based

2 Standard, 3 Optional

0.07" to 0.34" Standard, Optional 0.78" Carton Coding Message Type

IP53 Resists Liquid