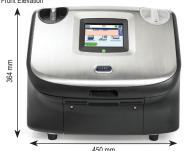

# LinxSeries<sup>®</sup> CJ400

Continuous InkJet Printing











## Dimensions:









# Printer Specifications:

Printhead with 2M Conduit, Standard Printhead/Conduit Options Max Lines of Print

Character Height Range

Max Speed; Single Line Print

Ink Range

Automatic Date Codes, Sequential Numbering Timed Messages

Graphics/Logo Printing Barcodes, Common

Linear & 2D Datamatrix Memory Capacity (# of Messages)

Ingress Protection Rating

Ingress Protection Rating

Base and Enclosure

Operating Temperature Range 41-113°F Humidity Range (r.h., Non-Condensing) 90% Max

**Power Supply** 100-230V 50/60 Hz

Power Consumption 50W Weight 29.7 lbs

Regulatory Approvals TÜV/NRTL, CE Mark, RoHS, FCC, GOST-R

MK9

511 fpm

Yes

Yes

Yes

No

1,000

PTB Polymer

Dye Based

2 Standard, 3 Optional

0.07" to 0.34" Standard, Optional 0.78" Carton Coding Message Type

IP53 Resists Liq