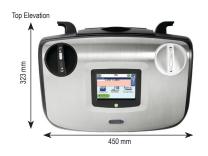

# LinxSeries<sup>®</sup> CJ400

Continuous InkJet Printing











## Dimensions:









# Printer Specifications:

Printhead with 2M Conduit, Standard Printhead/Conduit Options Max Lines of Print

Character Height Range

Max Speed; Single Line Print

Ink Range

Automatic Date Codes, Sequential Numbering Timed Messages

Graphics/Logo Printing Barcodes, Common

Linear & 2D Datamatrix Memory Capacity (# of Messages)

Ingress Protection Rating

Ingress Protection Rating

Base and Enclosure

Operating Temperature Range 41-113°F Humidity Range (r.h., Non-Condensing) 90% Max

**Power Supply** 100-230V 50/60 Hz

Power Consumption 50W Weight 29.7 lbs

Regulatory Approvals TÜV/NRTL, CE Mark, RoHS, FCC, GOST-R

MK9

511 fpm

Yes

Yes

Yes

No

1,000

PTB Polymer

Dye Based

2 Standard, 3 Optional

0.07" to 0.34" Standard, Optional 0.78" Carton Coding Message Type

IP53 Resists Liqui