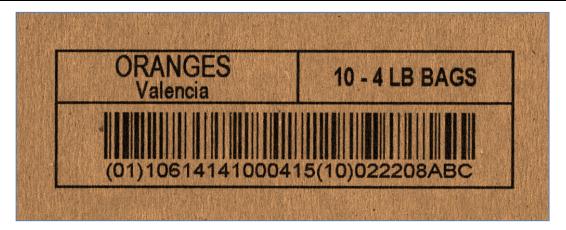

# **Scanned Image of Actual Print Sample:**

## Sample Notes: Barcode Information:

FoxJet recommends 300 DPI to ensure highest barcode verification and scanability when utilizing ProSeries Printheads.

| Type: EAN 128 | Size: 22 Mil                |
|---------------|-----------------------------|
| Grade: C      | Lowest Spec: Symbl Contrast |

| Barcode Replication Data: |           |                |  |  |
|---------------------------|-----------|----------------|--|--|
| Hoz. Br.                  | Bar 1: 3  | Spc. 1: 4      |  |  |
| Vert. Br.                 | Bar 2: 6  | Spc. 2: 7      |  |  |
| Q. Zone.                  | Bar 3: 9  | Spc. 3: 10     |  |  |
| B. Hght. 64               | Bar 4: 12 | Spc. 4: 13     |  |  |
| Font: Arial               |           | Sz./Wid. 20/19 |  |  |