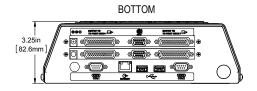

#### Dimensions:

### Controller Specifications:

Touch Screen Display Operator Interface QWERTY Keypad

Enclosure
Memory
Connectivity
IO Interface

IO Interface Auto Codes

**Bar Codes** 

Stainless Steel, Environmentally Sealed 128MB for unlimited message storage 1 – Ethernet, 2 – USB, 2 – RS232

> IO Board Option Time, Date, Use By, Julian, Count, User Defined

7" Color Screen

Sealed Elastomeric

Shifts, Variable Input UPC, GTIN, I2of5, 128, Code 39, EAN, UCC,

Graphical User Interface, WYSIWYG Editor

2D Data Matrix

Logos Fonts

Windows PC GUI Software

Dual Line Support Direct Interface Number of Printheads Bitmap Images

Arial Standard, TrueType Available

Graphical User Interface,

WYSIWYG Editor

Yes

Serial or Ethernet protocol ProSeries 384 up to 4 ProSeries 768 up to 2