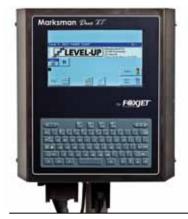

# $Marksman_{Duo} \chi T$

High Resolution InkJet Printing

## $Marksman_{Duo} \chi T$

#### Features and Benefits:

Color Touch Screen – 7" color graphical user interface guides users easily through menu functions.

Stainless Steel Enclosure provides maximum reliability in harsh environments.