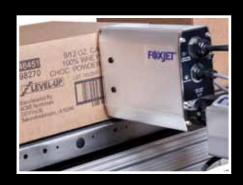

#### Features and Benefits:

Color Touch Screen – 7" color graphical user interface guides users easily through menu functions.

Stainless Steel Enclosure provides maximum reliability in harsh environments.

**Environmentally Sealed** with no moving parts on the inside eliminating the need to clean filters and provides a protected environment for the internal electronics.

**Dual Production Line Support** allows the Marksman Duo XT to independently control two production lines from the same user interface.