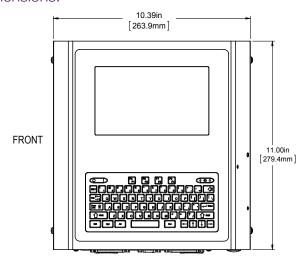

# $Marksman_{Duo} \chi T$

High Resolution InkJet Printing







## $Marksman_{Duo} \chi T$

#### Dimensions:





### Controller Specifications:

Touch Screen Display Operator Interface QWERTY Keypad

Enclosure
Memory
Connectivity
IO Interface

IO Interface Auto Codes

**Bar Codes** 

Stainless Steel, Environmentally Sealed 128MB for unlimited message storage 1 – Ethernet, 2 – USB, 2 – RS232

> IO Board Option Time, Date, Use By, Julian, Count, User Defined

7" Color Screen

Sealed Elastomeric

Shifts, Variable Input UPC, GTIN, I2of5, 128, Code 39, EAN, UCC,

Graphical User Interface, WYSIWYG Editor

2D Data Matrix

Logos Fonts

Windows PC GUI Software

Dual Line Support Direct Interface Number of Printheads Bitmap Images

Arial Standard, TrueType Available

Graphical User Interface,

WYSIWYG Editor

Yes

Serial or Ethernet protocol ProSeries 384 up to 4 ProSeries 768 up to 2

#### Features and Be