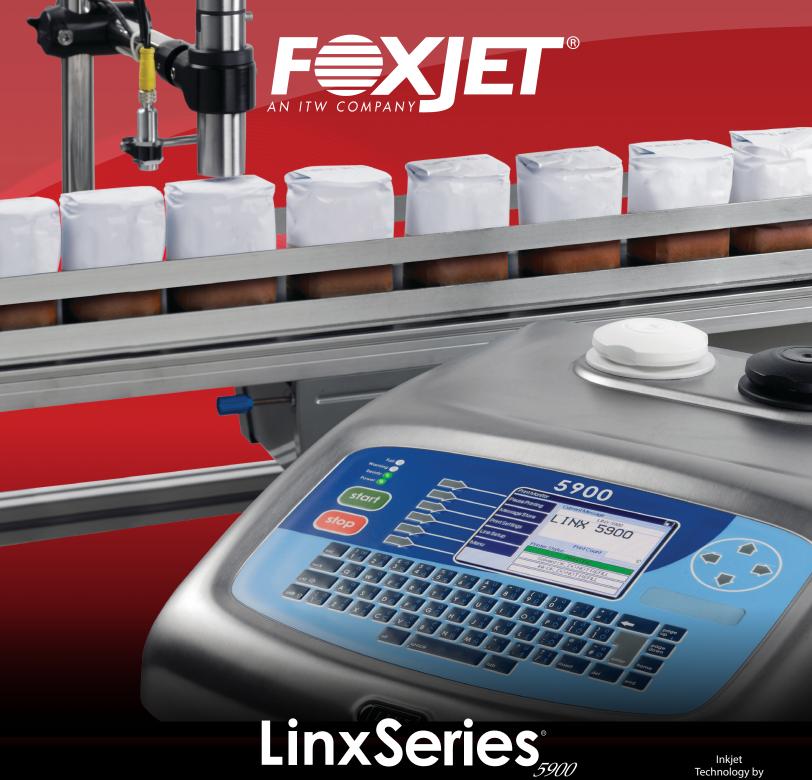

### Features and Benefits:

- Large color user interface saves time creating and editing messages with prompted coding fields for fast editing and easy message creation
- 3 Line Coding, USB message sharing and up to 1,000 messages stored as standard
- SureFill mistake proof refill system reduces errors, downtime and the risk of using incorrect fluids.
- FullFlush self-cleaning technology keeps the printhead clean and your production line moving.
- Predictable maintenance scheduling with service intervals of up to 6000 hours.
- IP55-rated with a stainless steel enclosure and no doors to open when refilling for reliable operation even in washdown environments.