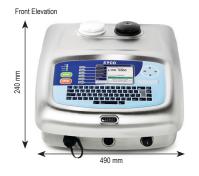

Continuous InkJet Printing

Inkjet Technology by











### Features and Benefits:



- Large color user interface saves time creating and editing messages with prompted coding fields for fast editing and easy message creation
- 3 Line Coding, USB message sharing and up to 1,000 messages stored as standard
- SureFill mistake proof refill system reduces errors, downtime and the risk of using incorrect fluids.
- FullFlush self-cleaning technology keeps the printhead clean and your production line moving.
- Predictable maintenance scheduling with service intervals of up to 6000 hours.
- IP55-rated with a stainless steel enclosure and no doors to open when refilling for reliable operation even in washdown environments.

#### Dimensions:







### Printer Specifications:

Printhead with 2M Conduit, StandardMK7Printhead/Conduit Options2M, 4M, 90D, Short Reach 90DMax Lines of Print3Character Height Range0.06"- 0.42"

Character Height Range 0.06"- 0.42
Max Speed; Single Line Print 1443 fpm
Ink Range Dye Based
Automatic Date Codes.

Sequential Numbering Yes
Timed Messages Yes
Graphics/Logo Printing No
Barcodes, Common

Linear & 2D Datamatrix No
Memory Capacity (# of Messages) 1000
Ingress Protection Rating IP55
Base and Enclosure Stainless

Base and EnclosureStainless SteelOperating Temperature Range41-113°FHumidity Range90% MaxPower Supply100-230V 50/60 Hz

Power Consumption 200W Weight 46 lbs

**Regulatory Approvals** TUV/GS, CE Mark, FCC, RoHS, EAC, NRTL

# Connections / Interfacing Specifications:

Touch Screen No Logojet