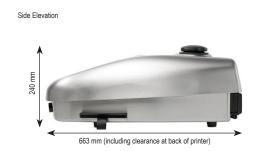

Continuous InkJet Printing

Inkjet Technology by











### Features and Benefits:



- Large color user interface saves time creating and editing messages with prompted coding fields for fast editing and easy message creation
- 3 Line Coding, USB message sharing and up to 1,000 messages stored as standard
- SureFill mistake proof refill system reduces errors, downtime and the risk of using incorrect fluids.
- FullFlush self-cleaning technology keeps the printhead clean and your production line moving.
- Predictable maintenance scheduling with service intervals of up to 6000 hours.
- IP55-rated with a stainless steel enclosure and no doors to open when refilling for reliable operation even in washdown environments.

#### Dimensions:







### Printer Specifications:

Printhead with 2M Conduit, StandardMK7Printhead/Conduit Options2M, 4M, 90D, Short Reach 90DMax Lines of Print3Character Height Range0.06"- 0.42"

Character Height Range 0.06"- 0.42
Max Speed; Single Line Print 1443 fpm
Ink Range Dye Based
Automatic Date Codes.

Sequential Numbering Yes
Timed Messages Yes
Graphics/Logo Printing No
Barcodes, Common

Linear & 2D Datamatrix No
Memory Capacity (# of Messages) 1000
Ingress Protection Rating IP55
Base and Enclosure Stainless

Base and EnclosureStainless SteelOperating Temperature Range41-113°FHumidity Range90% MaxPower Supply100-230V 50/60 Hz

Power Consumption 200W Weight 46 lbs

**Regulatory Approvals** TUV/GS, CE Mark, FCC, RoHS, EAC, NRTL

# Connections / Interfacing Specifications:

Touch Screen No Logojet PC B