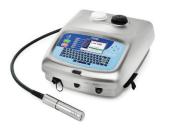

Continuous InkJet Printing

Inkjet Technology by

### Features and Benefits:

- Large color user interface saves time creating and editing messages with prompted coding fields for fast editing and easy message creation
- 3 Line Coding, USB message sharing and up to 1,000 messages stored as standard
- SureFill mistake proof refill system reduces errors, downtime and the risk of using incorrect fluids.
- FullFlush self-cleaning technology keeps the printhead clean and your production line moving.
- Predictable maintenance scheduling with service intervals of up to 6000 hours.
- IP55-rated with a stainless steel enclosure and no doors to open when refilling for reliable operation even in washdown environments.