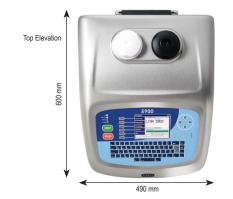

Continuous InkJet Printing

Inkjet Technology by











### Features and Benefits:



- Large color user interface saves time creating and editing messages with prompted coding fields for fast editing and easy message creation
- 3 Line Coding, USB message sharing and up to 1,000 messages stored as standard
- SureFill mistake proof refill system reduces errors, downtime and the risk of using incorrect fluids.
- FullFlush self-cleaning technology keeps the printhead clean and your production line moving.
- Predictable maintenance scheduling with service intervals of up to 6000 hours.
- IP55-rated with a stainless steel enclosure and no doors to open when refilling for reliable operation even in washdown environments.

#### Dimensions:







### Printer Specifications:

Printhead with 2M Conduit, StandardMK7Printhead/Conduit Options2M, 4M, 90D, Short Reach 90DMax Lines of Print3Character Height Range0.06"- 0.42"

Character Height Range 0.06"- 0.42
Max Speed; Single Line Print 1443 fpm
Ink Range Dye Based
Automatic Date Codes.

Sequential Numbering Yes
Timed Messages Yes
Graphics/Logo Printing No
Barcodes, Common

Linear & 2D Datamatrix No
Memory Capacity (# of Messages) 1000
Ingress Protection Rating IP55
Base and Enclosure Stainless

Base and EnclosureStainless SteelOperating Temperature Range41-113°FHumidity Range90% MaxPower Supply100-230V 50/60 Hz

Power Consumption 200W Weight 46 lbs

**Regulatory Approvals** TUV/GS, CE Mark, FCC, RoHS, EAC, NRTL

# Connections / Interfacing Specifications:

Touch Screen No Logojet PC